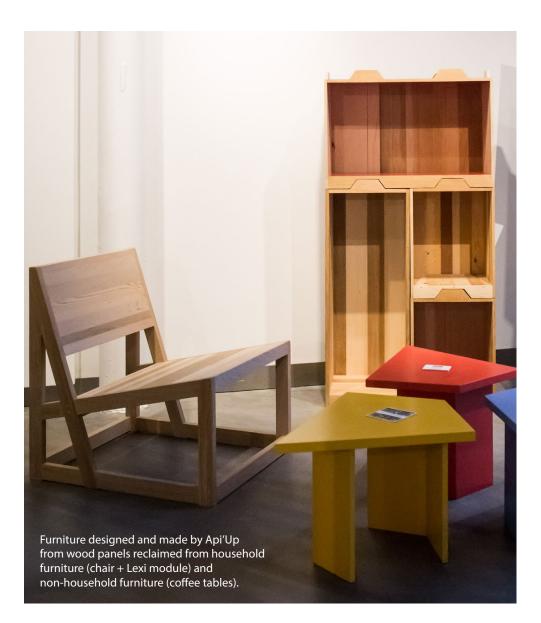

## ECO-DESIGN THE PATHWAY EXTENDS...

Valdelia, a second life manager for all types of professional furniture, encourages and supports its members with ecodesign, which means the implementation of virtuous practices to extend the lifespan of products.

For the purposes of market release declarations, Valdelia has defined an initial "eco-design" eligibility criterion: **a single material – timber from PEFC-certified forests or metal – must make up at least 95% of each functional unit.** Other criteria are being examined, such as:

#### GLOSSARY

Eco-design is an approach to production that seeks to reduce environmental impacts in the design, development and use of an object throughout its life cycle (extraction of raw materials, manufacturing, logistics, transport, use and obsolescence).

These metal lockers can be classed as eco-designed products because they contain more than 95% metal. This metal cabinet is not regarded as eco-designed because metal accounts for less than 95% of its constituent materials. The PVC in the doors and the wooden

VALDELIA **MEMBERS' GUIDE** 

Ξ

top piece account for over 5% of

the materials.