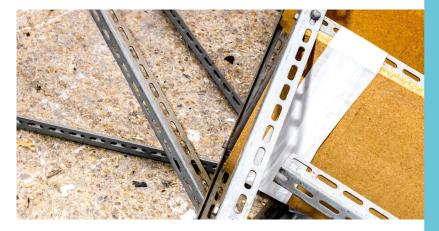

These metal lockers can be classed as eco-designed products because they contain more than 95% metal. This metal cabinet is not regarded as eco-designed because metal accounts for less than 95% of its constituent materials. The PVC in the doors and the wooden

VALDELIA **MEMBERS' GUIDE** 

Ξ

top piece account for over 5% of

the materials.