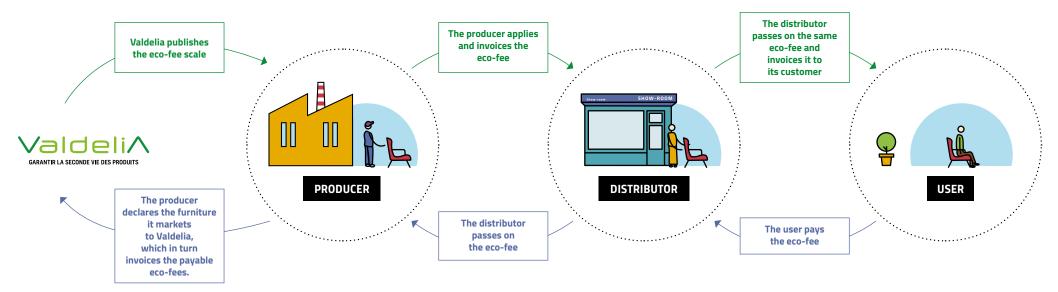

♦ WHAT?

As a non-profit organisation, Valdelia meets the requirements of France's 2010 Grenelle 2 environmental regulations, and in particular the decree of 6 January 2012 which requires manufacturers and distributors to take responsibility for the collection and management of their end-of-life professional furniture waste.

When they join the pathway, manufacturers and distributors transfer their regulatory obligations to Valdelia.

(See all decrees and rulings)

VALDELIA

VALDELIA HAS BEEN CERTIFIED UNDER TWO ISO STANDARDS: ISO 14001 FOR ITS ENVIRONMENTAL MANAGEMENT SYSTEM AND ISO 9001 FOR ITS QUALITY MANAGEMENT SYSTEM.

# **MEET YOUR REGULATORY OBLIGATIONS**

By joining a registered eco-organisation like Valdelia, producers transfer their regulatory obligations to Valdelia. In return, they pay Valdelia an eco-fee earmarked to fund:

By joining Valdelia, producers agree to provide all the information needed for the service to operate properly, in accordance with the conditions of the membership contract.

• Producers also agree to pay Valdelia the eco-fee sums payable by the contractually defined due dates.

#### I declare the furniture I market

- The date of the sales invoice determines when the market release declaration must be made.
- Market release declarations are made one quarter in arrears. For example, items of furniture invoiced in January, February and March are declared between 1 and 20 April. Only advertisers marketing customised POS advertising will have the option to make their declarations on the date these items enter or leave their stock.
- Market releases must be stated in units and weight (kg). Valdelia defines a unit as a functional set. For example, a desk is deemed to be a unit; the desktop and legs form part of the same functional unit.

# **2** Valdelia invoices the payable eco-fee to me

The eco-fees payable to Valdelia by each member are calculated on the basis of the previous quarter's individual furniture market release declarations. **3** I pay my eco-fee when I receive an invoice