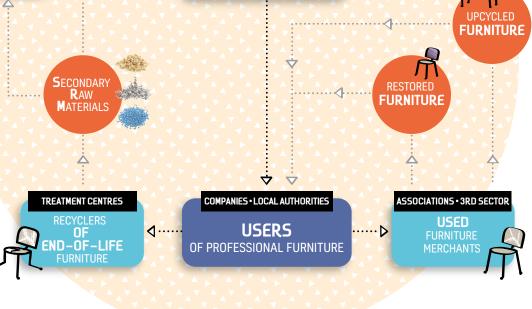

# **GIVING FURNITURE A SECOND LIFE**

Helping professional furniture set an example by creating a virtuous circle... By joining and paying eco-fees to Valdelia, **PRODUCERS** transfer to the eco-organisation their responsibility for collecting and managing used furniture. These sums fund all its work: from collection to treatment, from traceability to the tracking of service quality, and from investments in R&D to communication.

How does Valdelia reach over **500,000 COMPANIES AND LOCAL AUTHORITY ACTORS** that want to dispose of their furniture without polluting? By giving furniture a second life via its network of **THIRD SECTOR ASSOCIATIONS AND ACTORS**. These organisations are well placed to repair, restore or remodel furniture or work with raw materials to turn waste professional furniture into new furniture that is ready to use in other organisations, companies or local authorities.

The **53 TREATMENT CENTRES** treat the raw materials from broken or damaged furniture. These raw materials become new resources that feed into new product and object manufacturing chains, for business or mass market use.