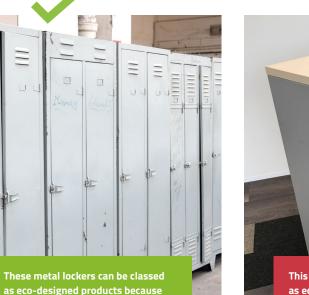

These metal lockers can be classed as eco-designed products because they contain more than 95% metal. This metal cabinet is not regarded as eco-designed because metal accounts for less than 95% of its constituent materials. The PVC in the doors and the wooden

VALDELIA **MEMBERS' GUIDE** 

Ξ

top piece account for over 5% of

the materials.