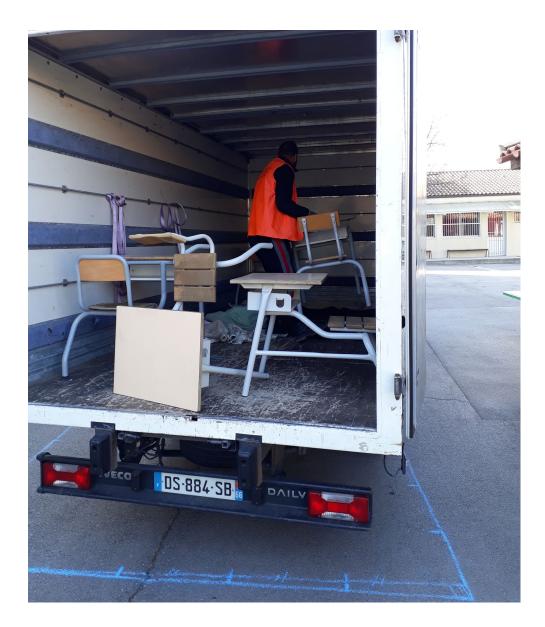

## Foot of building collection

For quantities in excess of 20 m<sup>3</sup>, Valdelia assigns a single contact person to organise free, bespoke collections that are safe and reliable. The containers provided by Valdelia are suited to specific types of site, categories of product and quantities to be collected.

Visit *valdelia.org* to complete the removal form. Only the holder of the waste may complete the removal form. A disposal provider, removal firm, or furniture reseller may make the request on the holder's behalf, but it is the holder who is committed to abide by the general terms and conditions of use of the Valdelia service.